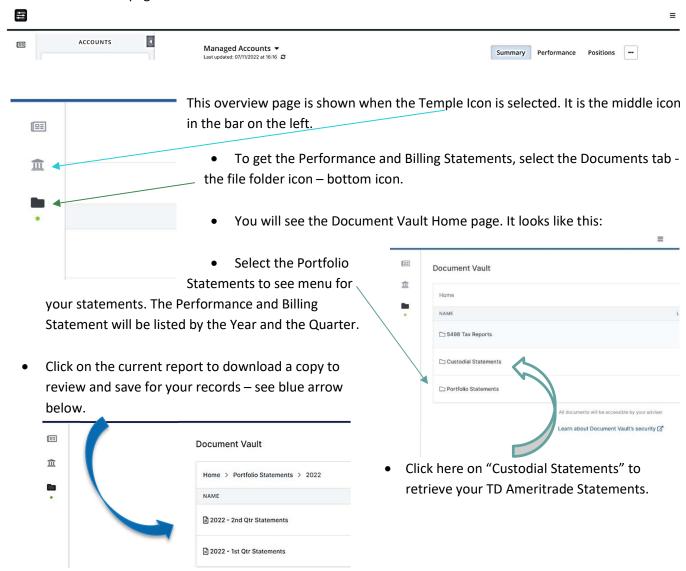

## 2022 Instructions for Performance and Billing Statements on Orion Client Webportal

• It will take time to load the data for your account, but you'll be brought to the Overview page of your account. The page will look like this: