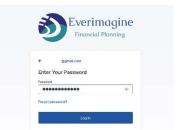

• Enter your password, tap Log in

For extra security, 2-Factor Authentication has been added. A screen showing your email address and your mobile phone, if one is in your record, appears. It looks like this: