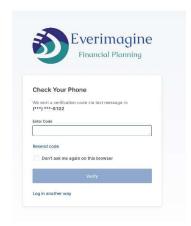

- Verify, revise, or add the correct information for your email and mobile phone because this information will be used to authorize your identity
- Tap Save after verifying or correcting the data.
- The login process will repeat starting with entering your email address and password, but then showing you the 2-Factor Authentication screen. It looks like this:
- Select the method text or email you wish to receive the authentication code. Once selected, the code is sent automatically.
- This screen appears next:
- Enter the code sent to your phone or your email and tap verify.
- You will be brought to the home page.