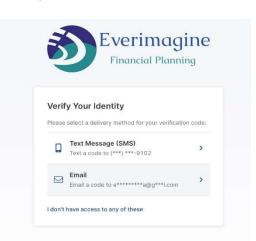

- Verify, revise, or add the correct information for your email and mobile phone because this information will be used to authorize your identity
- Tap Save after verifying or correcting the data.
- The login process will repeat starting with entering your email address and password, but then showing you the 2-Factor Authentication screen. It looks like this:
- Select the method text or email you wish to receive the authentication code. Once selected, the code is sent automatically.
- This screen appears next:
- Enter the code sent to your phone or your email and tap verify.
- You will be brought to the home page.