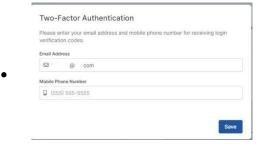

• Enter your password, tap Log in

For extra security, 2-Factor Authentication has been added. A screen showing your email address and your mobile phone, if one is in your record, appears. It looks like this:

- Verify, revise, or add the correct information for your email and mobile phone because this information will be used to authorize your identity
- Tap Save after verifying or correcting the data.
- The login process will repeat starting with entering your email address and password, but then showing you the 2-Factor Authentication screen. It looks like this:
- Select the method text or email you wish to receive the authentication code. Once selected, the code is sent automatically.
- This screen appears next:
- Enter the code sent to your phone or your email and tap verify.
- You will be brought to the home page.